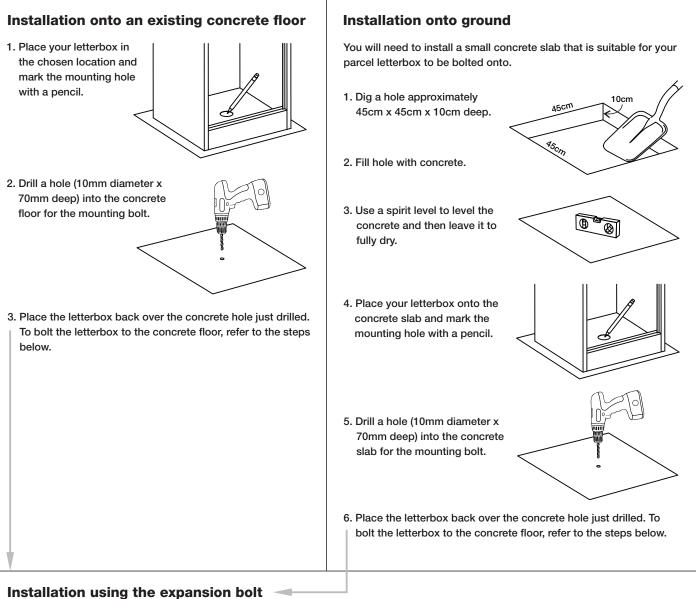

### **Choosing a Suitable Location**

You will need to install it in a location that is easily accessible to Australia Post and couriers.

- 1. Check the nut on the expansion bolt has not been tightened, it needs to be loose.
- 2. Insert the expansion bolt into the concrete through the hole in the base of the letterbox.
- 3. Tap the expansion bolt fully down. If you encounter some resistance, you may need a hammer to tap the bolt further into the concrete.
- 4. Tighten the nut with the tube spanner provided.