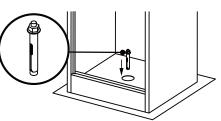

### **Choosing a Suitable Location**

You will need to install it in a location that is easily accessible to Australia Post and couriers.

- 1. Check the nut on the expansion bolt has not been tightened, it needs to be loose.
- 2. Insert the expansion bolt into the concrete through the hole in the base of the letterbox.
- 3. Tap the expansion bolt fully down. If you encounter some resistance, you may need a hammer to tap the bolt further into the concrete.
- 4. Tighten the nut with the tube spanner provided.